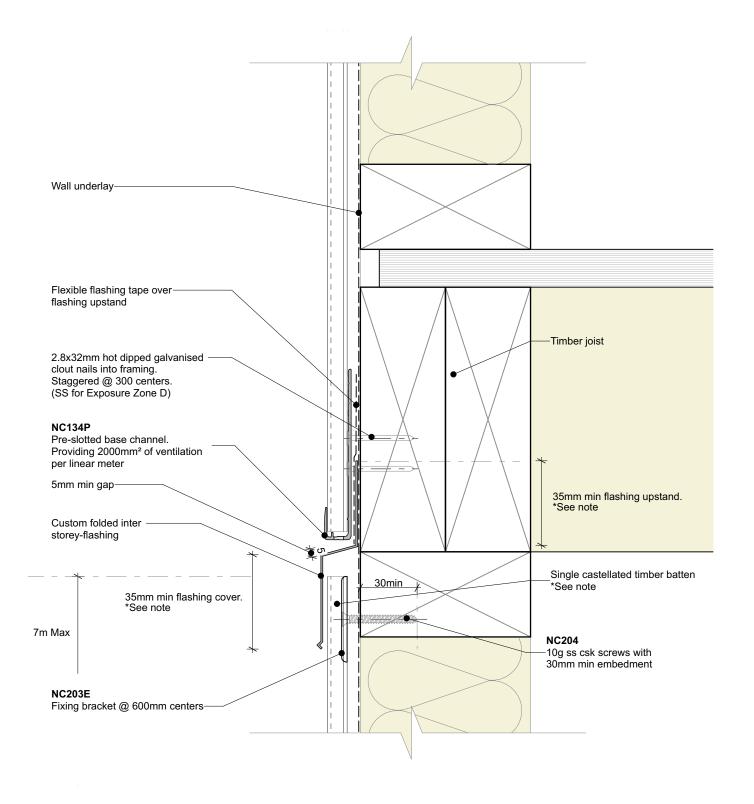

## General note:

• This detail is to be used to limit continuous cavities to the lesser of two storeys or 7meters. Refer E2/AS1 Table 7 for flashing cover requirements

## Inter storey flashing note:

• Nu-Wall offers pre-fabricated internal, external and stop-end sections. Contact Nu-Wall for assistance

| Nu-Wall cladding vertical direct fix                                                                                                                                                   | NW-VDF-009.02      |                 |
|----------------------------------------------------------------------------------------------------------------------------------------------------------------------------------------|--------------------|-----------------|
| Typical inter storey or horizontal joint                                                                                                                                               | Drawn by: Nu-Wall  | Date: 19/9/2024 |
| © 2021 copyright in this document is the property of Nu-Wall Aluminium Cladding Limited. All rights reserved. Nu-Wall is a registered trademark of Aluminium Product Brands NZ Limited | Checked by: RL, GT | Scale: 1:2 @ A4 |