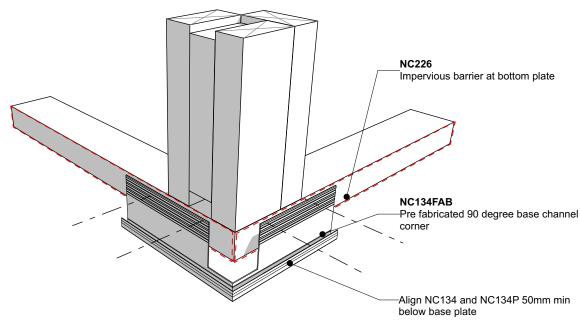

## Step 2:

| nu-   |    |
|-------|----|
| wa    |    |
| CLADD | NG |

| Nu-Wall cladding vertical direct fix                                                                                                                                                   | NW-VDF-005.02      |                 |
|----------------------------------------------------------------------------------------------------------------------------------------------------------------------------------------|--------------------|-----------------|
| Pre-Fabricated 90 deg base channel corner                                                                                                                                              | Drawn by: Nu-Wall  | Date: 19/9/2024 |
| © 2021 copyright in this document is the property of Nu-Wall Aluminium Cladding Limited. All rights reserved. Nu-Wall is a registered trademark of Aluminium Product Brands NZ Limited | Checked by: RL, GT | Scale: NTS      |