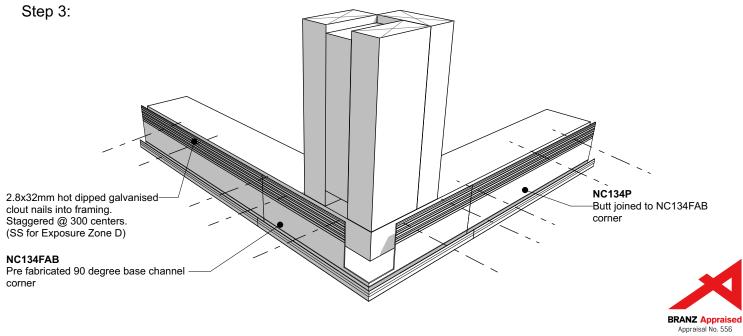

## Step 2:

| nu-   |    |
|-------|----|
| wa    |    |
| CLADD | NG |

| Nu-Wall cladding vertical direct fix                                                                                                                                                   | NW-VDF-005.02      |                 |
|----------------------------------------------------------------------------------------------------------------------------------------------------------------------------------------|--------------------|-----------------|
| Pre-Fabricated 90 deg base channel corner                                                                                                                                              | Drawn by: Nu-Wall  | Date: 19/9/2024 |
| © 2021 copyright in this document is the property of Nu-Wall Aluminium Cladding Limited. All rights reserved. Nu-Wall is a registered trademark of Aluminium Product Brands NZ Limited | Checked by: RL, GT | Scale: NTS      |