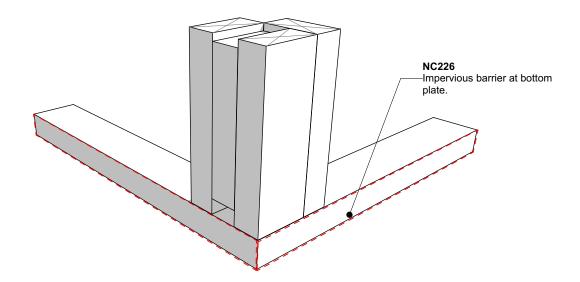

## Step 1:



## Step 2:





| nu-   |    |
|-------|----|
| wa    |    |
| CLADD | NG |

| Nu-Wall cladding vertical direct fix                                                                                                                                                   | NW-VDF-005.02      |                 |
|----------------------------------------------------------------------------------------------------------------------------------------------------------------------------------------|--------------------|-----------------|
| Pre-Fabricated 90 deg base channel corner                                                                                                                                              | Drawn by: Nu-Wall  | Date: 19/9/2024 |
| © 2021 copyright in this document is the