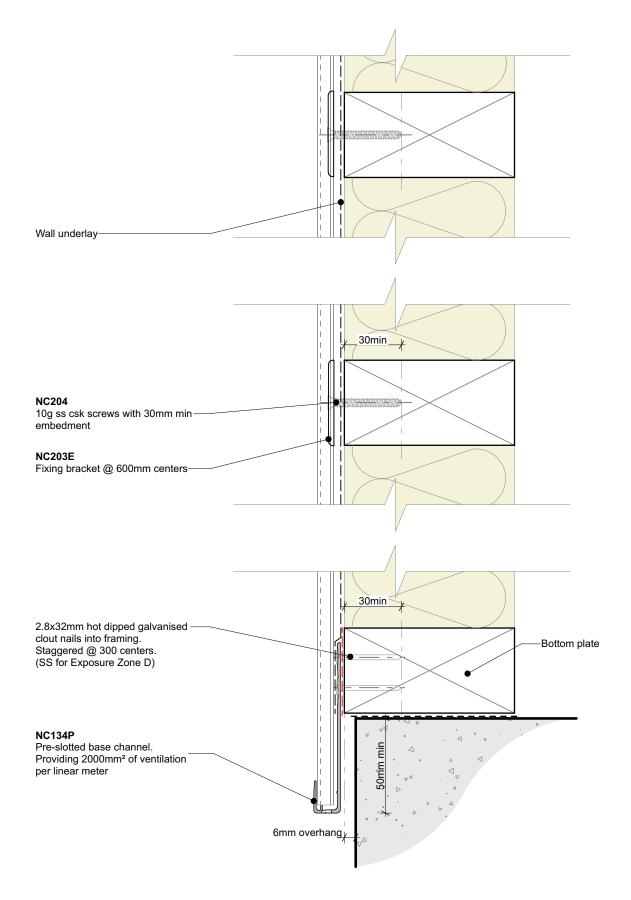

Standard fixing specification. May vary depending on wind load

| Nu-Wall cladding vertical direct fix                                                                                                                                                   | NW-VDF-002.02      |                 |
|----------------------------------------------------------------------------------------------------------------------------------------------------------------------------------------|--------------------|-----------------|
| Typical base channel fixing                                                                                                                                                            | Drawn by: Nu-Wall  | Date: 19/9/2024 |
| © 2021 copyright in this document is the property of Nu-Wall Aluminium Cladding Limited. All rights reserved. Nu-Wall is a registered trademark of Aluminium Product Brands NZ Limited | Checked by: RL, GT | Scale: 1:2 @ A4 |