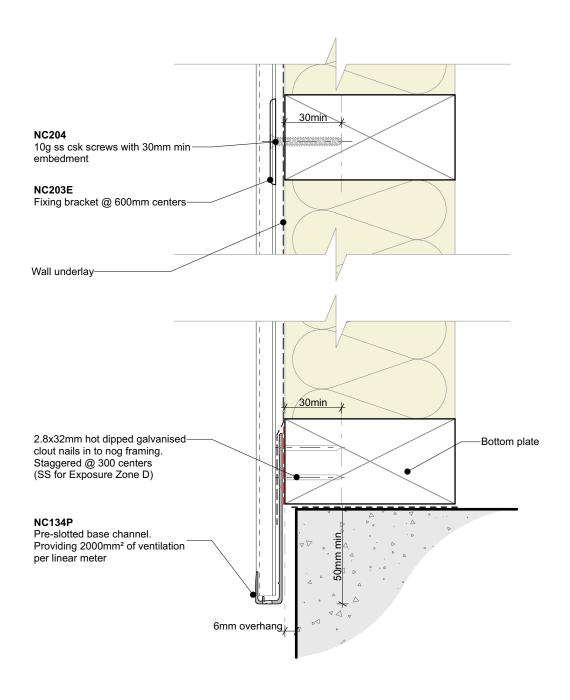

Standard fixing specification. May vary depending on wind load

| Nu-Wall cladding vertical direct fix                                                                                                                                                   | NW-VDF-001.02      |                 |
|----------------------------------------------------------------------------------------------------------------------------------------------------------------------------------------|--------------------|-----------------|
| Typical installation - Timber frame                                                                                                                                                    | Drawn by: Nu-Wall  | Date: 19/9/2024 |
| © 2021 copyright in this document is the property of Nu-Wall Aluminium Cladding Limited. All rights reserved. Nu-Wall is a registered trademark of Aluminium Product Brands NZ Limited | Checked by: RL, GT | Scale: 1:2 @ A4 |