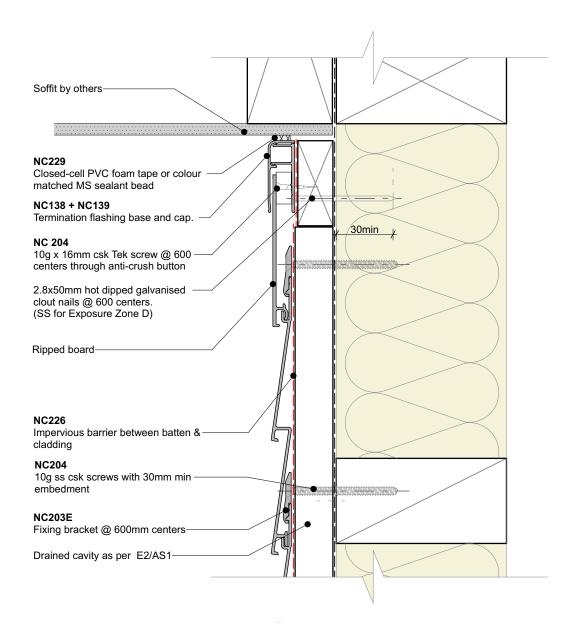

## General note:

Cladding fixings omitted for clarity

## Cavity batten note:

- 20mm timber battens required for all Nu-Wall horizontal board installations
- Batten to have 15° slope for moisture egress
- Battens to all internal, external corners, jambs, and sills to be sized to 18mm to accommodate flashing build up
- 20 and 18mm single castellated battens are available directly from Nu Wall
- Proprietary Nu-Wall AliBat is available as an alternative when a structural non-combustible batten is required